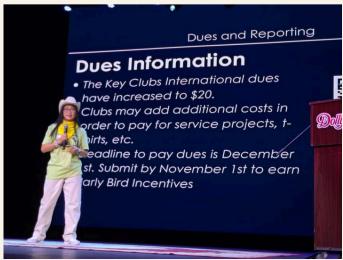

### Dues

This past month, at the international convention, it was decided that there will be a 3 dollar increase in international dues. This means that there will be a 6 dollar due increase for the KT-District. The next yearly dues payment for key club will be 20 dollars. Additionally according to inflation, dues will be increased anywhere from .25-1\$, this will be evaluated every 4 years starting in October 2029.Please be sure you have paid your dues as they become delinquent by December 1st.